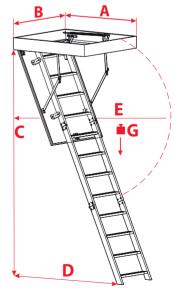

### **Technical specification**

| Insulated hatch thickness       | 1.81 in    |
|---------------------------------|------------|
| Thickness of thermal insulation | 1.57 in    |
| Hatch colour from both sides    | White      |
| Aluminum ladder                 | 3 sections |
| Height of wooden box            | 6.69 in    |
| Width of ladder                 | 15.75 in   |
| Width of step                   | 13.78 in   |
| Depth of step                   | 3.15 in    |
| Landing space                   | 55.9 in    |
| Opening distance/angle          | 65 in      |
| Maximum ceiling height          | 110.2 in   |

#### Accessories

Masking batten Mounting Hatch system balustrade

| A > 4 | 3 in     |
|-------|----------|
| С     | 110.2 in |
| D     | 55.9 in  |
| E     | 65 in    |
| G     | 352 lbs  |
|       |          |