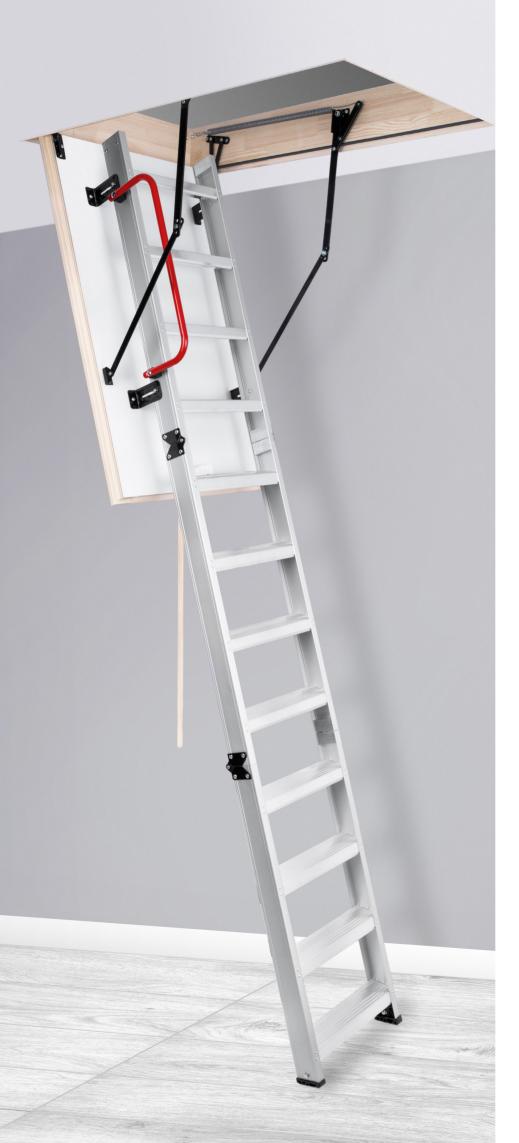

# ALUPROFI EXTRA 43X21.5 1.81 in

The ALUPROFI EXTRA loft ladders are characterized by single sealing and hatch thickness 1.81 in. The ALUPROFI EXTRA model is ideally suited to install where the attic is not insulated and required additional thermal insulation. The distinctive feature of the ALUPROFI EXTRA loft ladder is the light and extremely durable ladder made of high quality aluminum. The loft ladders have anti skidding feets, they adheres perfectly to the ground, prevent scratching of the foor and provide an aesthetic finish for the ladder after cutting. For increased safety and convenience of use, ALUPROFI EXTRA loft ladders are equipped in a stable and durable handrail. In the interest of user convenience, the handrail can be installed on the left or right side – depending on the customer preferences. The excellent quality of materials used for the production of loft ladders and attention to every detail of finish cause that the stairs will satisfy even the most demanding customers. Their maximum load during use is up to 352 lbs.

### **Technical specification**

| Insulated hatch thickness       | 1.81 in    |
|---------------------------------|------------|
| Thickness of thermal insulation | 1.57 in    |
| Hatch colour from both sides    | White      |
| Aluminum ladder                 | 3 sections |
| Height of wooden box            | 6.69 in    |
| Width of ladder                 | 15.75 in   |
| Width of step                   | 13.78 in   |
| Depth of step                   | 3.15 in    |
| Landing space                   | 55.9 in    |
| Opening distance/angle          | 65 in      |
| Maximum ceiling height          | 110.2 in   |