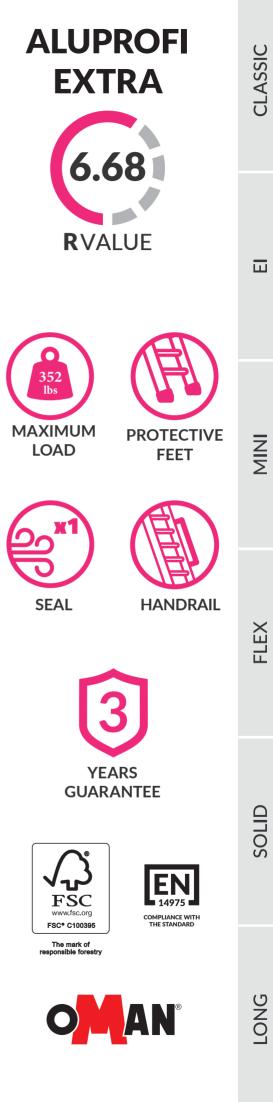

# ALUPROFI EXTRA 43X21.5 1.81 in

The ALUPROFI EXTRA loft ladders are characterized by single sealing and hatch thickness 1.81 in. The ALUPROFI EXTRA model is ideally suited to install where the attic is not insulated and required additional thermal insulation. The distinctive feature of the ALUPROFI EXTRA loft ladder is the light and extremely durable ladder made of high quality aluminum. The loft ladders have anti skidding feets, they adheres perfectly to the ground, prevent scratching of the foor and provide an aesthetic finish for the ladder after cutting. For increased safety and convenience of use, ALUPROFI EXTRA loft ladders are equipped in a stable and durable handrail. In the interest of user convenience, the handrail can be installed on the left or right side – depending on the customer preferences. The excellent quality of materials used for the production of loft ladders and attention to every detail of finish cause that the stairs will satisfy even the most demanding customers. Their maximum load during use is up to 352 lbs.

### **Technical specification**

| Insulated hatch thickness       | 1.81 in    |
|---------------------------------|------------|
| Thickness of thermal insulation | 1.57 in    |
| Hatch colour from both sides    | White      |
| Aluminum ladder                 | 3 sections |
| Height of wooden box            | 6.69 in    |
| Width of ladder                 | 15.75 in   |
| Width of step                   | 13.78 in   |
| Depth of step                   | 3.15 in    |
| Landing space                   | 55.9 in    |
| Opening distance/angle          | 65 in      |
| Maximum ceiling height          | 110.2 in   |