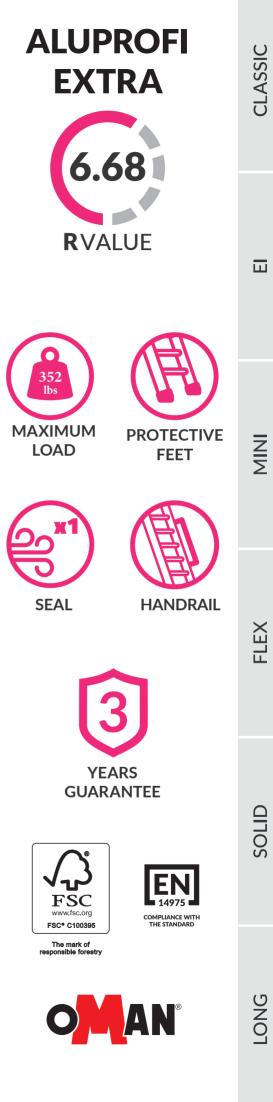

# ALUPROFI EXTRA 55X21.5 1.81 in

The ALUPROFI EXTRA loft ladders are characterized by single sealing and hatch thickness 1.81 in. The ALUPROFI EXTRA model is ideally suited to install where the attic is not insulated and required additional thermal insulation. The distinctive feature of the ALUPROFI EXTRA loft ladder is the light and extremely durable ladder made of high quality aluminum. The loft ladders have anti skidding feets, they adheres perfectly to the ground, prevent scratching of the foor and provide an aesthetic finish for the ladder after cutting. For increased safety and convenience of use, ALUPROFI EXTRA loft ladders are equipped in a stable and durable handrail. In the interest of user convenience, the handrail can be installed on the left or right side – depending on the customer preferences. The excellent quality of materials used for the production of loft ladders and attention to every detail of finish cause that the stairs will satisfy even the most demanding customers. Their maximum load during use is up to 352 lbs.

# **Technical specification**

| Insulated hatch thickness       | 1.81 in    |
|---------------------------------|------------|
| Thickness of thermal insulation | 1.57 in    |
| Hatch colour from both sides    | White      |
| Aluminum ladder                 | 3 sections |
| Height of wooden box            | 6.69 in    |
| Width of ladder                 | 15.75 in   |
| Width of step                   | 13.78 in   |
| Depth of step                   | 3.15 in    |
| Landing space                   | 55.9 in    |
| Opening distance/angle          | 65 in      |
| Maximum ceiling height          | 110.2 in   |