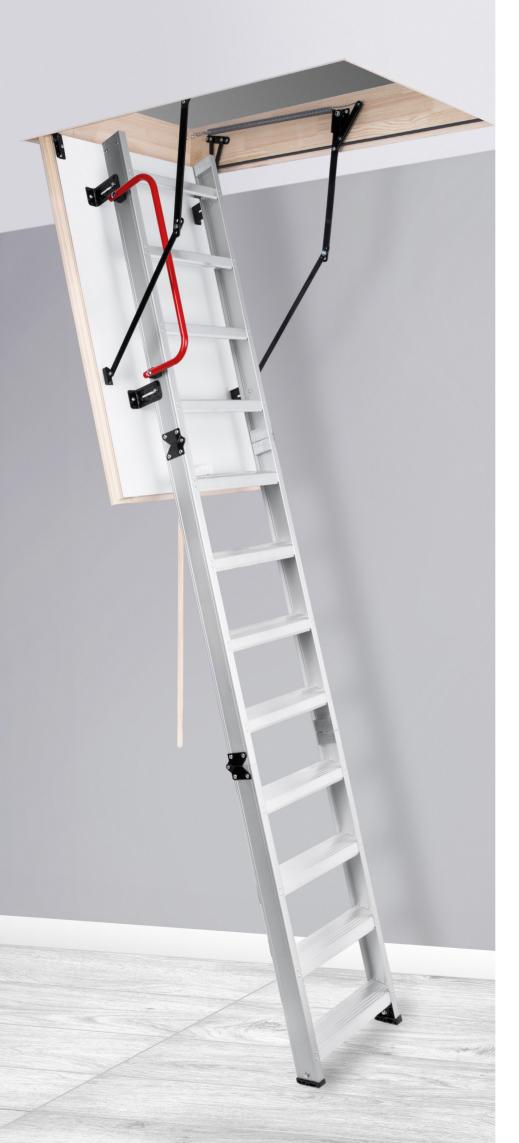

# ALUPROFI EXTRA 55X21.5 1.81 in

The ALUPROFI EXTRA loft ladders are characterized by single sealing and hatch thickness 1.81 in. The ALUPROFI EXTRA model is ideally suited to install where the attic is not insulated and required additional thermal insulation. The distinctive feature of the ALUPROFI EXTRA loft ladder is the light and extremely durable ladder made of high quality aluminum. The loft ladders have anti skidding feets, they adheres perfectly to the ground, prevent scratching of the foor and provide an aesthetic finish for the ladder after cutting. For increased safety and convenience of use, ALUPROFI EXTRA loft ladders are equipped in a stable and durable handrail. In the interest of user convenience, the handrail can be installed on the left or right side – depending on the customer preferences. The excellent quality of materials used for the production of loft ladders and attention to every detail of finish cause that the stairs will satisfy even the most demanding customers. Their maximum load during use is up to 352 lbs.