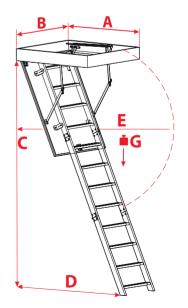

# **Technical specification**

| Insulated hatch thickness       | 1.81 in    |
|---------------------------------|------------|
| Thickness of thermal insulation | 1.57 in    |
| Hatch colour from both sides    | White      |
| Aluminum ladder                 | 3 sections |
| Height of wooden box            | 6.69 in    |
| Width of ladder                 | 15.75 in   |
| Width of step                   | 13.78 in   |
| Depth of step                   | 3.15 in    |
| Landing space                   | 55.9 in    |
| Opening distance/angle          | 65 in      |
| Maximum ceiling height          | 110.2 in   |

### Box dimensions [in] AxB

55 x 21.5 AS. 55.12 x 21.65

Outer box dimensions, mounting opening 0.79 in larger

### **Technical draw**

| A > 4 | 3 in     |
|-------|----------|
| С     | 110.2 in |
| D     | 55.9 in  |
| E     | 65 in    |
| G     | 352 lbs  |
|       |          |