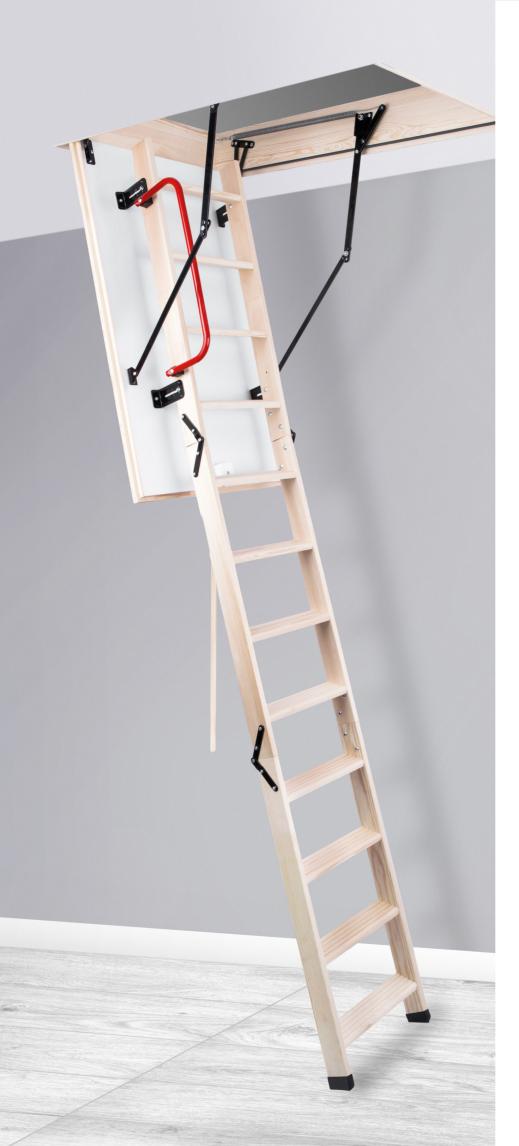

# **GLOB 43 X 21.5**

1.42 in

The GLOB loft ladder has got single sealing and hatch thickness  $1.42~\rm in.$  GLOB model is ideally suited to conditions where the attic is insulated and does not require additional thermal insulation. This ladder is equipped with non-slip feet , which perfectly adhere to the ground and prevent scratches on the floor surface. Our non-slip feet included in GLOB loft ladder provide an aesthetic finish for the ladder after cutting. To increase security and for comfortable use our GLOB loft ladder is also equipped with stable and durable handrail. In the interest of user convenience, the handrail has been designed in such a way that it can be mounted on the left or right side depending on customer preferences. The excellent quality of materials used for the production of stairs and attention to every details of finish cause that the stairs will satisfy even the most demanding customers . The maximum load during use is up to  $352~\rm lbs$ .