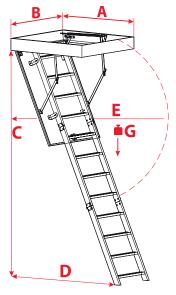

## **Technical specification**

| Insulated hatch thickness       | 1.42 in    |
|---------------------------------|------------|
| Thickness of thermal insulation | 1.18 in    |
| Hatch colour from both sides    | White      |
| Wooden ladder                   | 3 sections |
| Height of wooden box            | 5.31 in    |
| Width of ladder                 | 15.7 in    |
| Width of step                   | 14.1 in    |
| Depth of step                   | 3.15 in    |
| Landing space                   | 52.8 in    |
| Opening distance/angle          | 63 in      |
| Maximum ceiling height          | 110.2 in   |

### Box dimensions [in] AxB

43 x 21.5 AS. 43.31 x 21.65

Outer box dimensions, mounting opening 0.79 in larger

#### **Technical draw**

A = 43

| С | 110.2 in |
|---|----------|
| D | 52.8 in  |
| E | 63 in    |
| G | 352 lbs  |