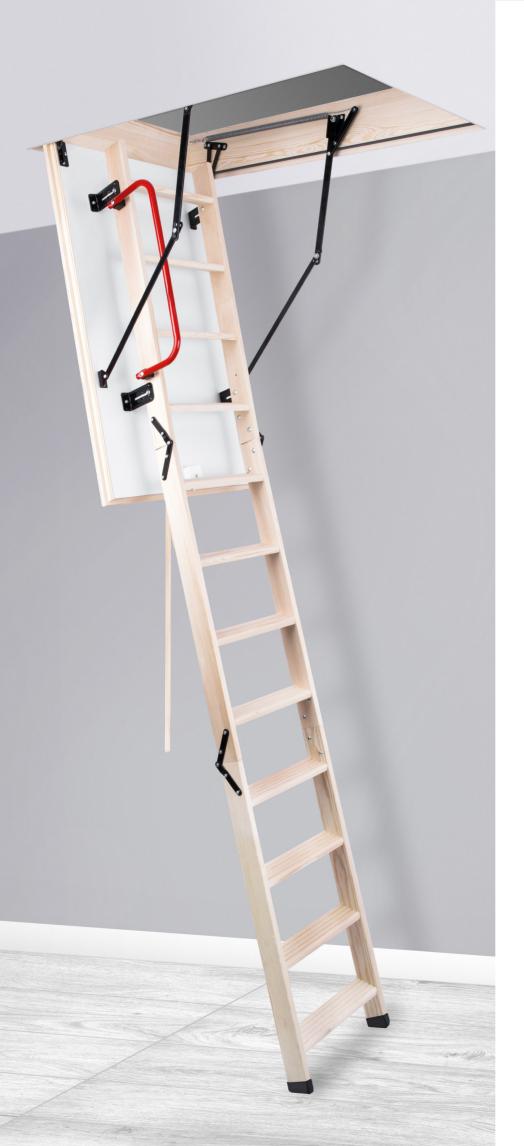

## 1.02 in

The L-ALLE loft ladder has got single sealing and hatch thickness 1.02 in. The L-ALLE model is ideal for environment where the attic is insulated and does not require additional thermal insulation. L-ALLE loft ladder model is equipped with 4 – section ladder, due to it is ideal for montage in high rooms up to 130 in. Our non-slip feet included in L-ALLE loft ladder provide an aesthetic finish for the ladder after cutting. The excellent quality of materials used for the production of stairs and attention to every details of finish cause that the stairs will satisfy even the most demanding customers. To increase security and for comfortable use our L-ALLE ladder is also equipped with stable and durable handrail. In the interest of user convenience, the handrail has been designed in such a way that it can be mounted on the left or right side depending on customer preferences. The excellent quality of materials used for the production of stairs and attention to every details of finish cause that the stairs will satisfy even the most demanding customers . The maximum load when using stairs is up to 352 lbs.

### **Technical specification**

| Insulated hatch thickness       | 1.02 in    |
|---------------------------------|------------|
| Thickness of thermal insulation | 0.79 in    |
| Hatch colour from both sides    | White      |
| Wooden ladder                   | 4 sections |
| Height of wooden box            | 5.31 in    |
| Width of ladder                 | 15.7 in    |
| Width of step                   | 14.1 in    |
| Depth of step                   | 3.15 in    |
| Landing space                   | 67.7 in    |
| Opening distance/angle          | 66.1 in    |
| Maximum ceiling height          | 130 in     |