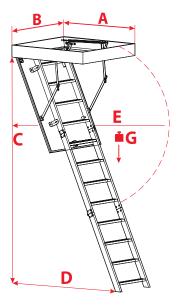

### **Technical specification**

| Insulated hatch thickness       | 1.02 in    |
|---------------------------------|------------|
| Thickness of thermal insulation | 0.79 in    |
| Hatch colour from both sides    | White      |
| Wooden ladder                   | 4 sections |
| Height of wooden box            | 5.31 in    |
| Width of ladder                 | 15.7 in    |
| Width of step                   | 14.1 in    |
| Depth of step                   | 3.15 in    |
| Landing space                   | 67.7 in    |
| Opening distance/angle          | 66.1 in    |
| Maximum ceiling height          | 130 in     |

#### **Technical draw**

| C | 130 in  |
|---|---------|
| D | 67.7 in |
| E | 66.1 in |
| G | 352 lbs |
|   |         |