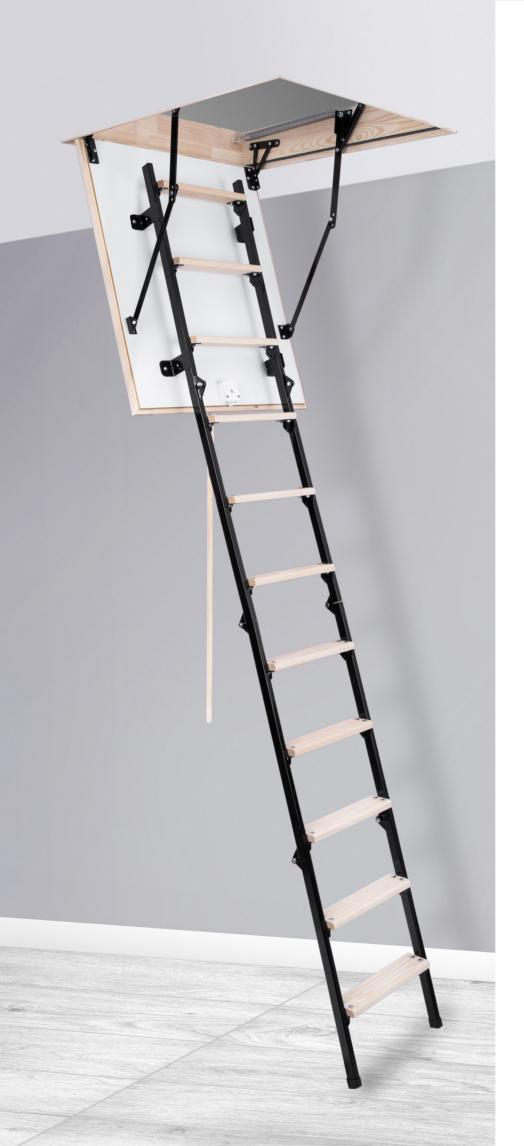

# **UNI 31.5 x 27.5**

1.02 in

The UNI loft ladder has got single sealing and hatch thickness 1.02 in. UNI model is ideally suited to conditions where the attic is insulated and does not require additional thermal insulation. The UNI stair model, thanks to its small dimensions, is perfect for installation in narrow and small corridors. The little size of the stairs were achived thanks to using the unique 4 section metal-wood lader. This ladder is equipped with non-slip feet, which perfectly adhere to the ground and prevent scratches on the floor surface. Our non-slip feet included in UNI loft ladder provide an aesthetic finish for the ladder after cutting. The excellent quality of materials used for the production of stairs and attention to every details of finish cause that the stairs will satisfy even the most demanding customers. The maximum load during use is up to 352 lbs.

# **Technical specification**

| Insulated hatch thickness       | 1.02 in    |
|---------------------------------|------------|
| Thickness of thermal insulation | 0.79 in    |
| Hatch color on both sides       | White      |
| Metal - Wooden ladder           | 4 sections |
| Height of wooden box            | 5.31 in    |
| Width of ladder                 | 14.4 in    |
| Width of step                   | 12.8 in    |
| Depth of step                   | 3.15 in    |
| Landing space                   | 39.8 in    |
| Opening distance/angle          | 45.3 in    |
| Maximum ceiling height          | 102.4 in   |