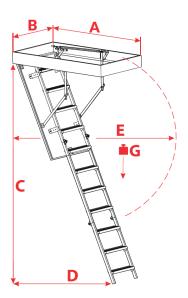

# **Technical specification**

| Insulated hatch thickness       | 1.02 in    |
|---------------------------------|------------|
| Thickness of thermal insulation | 0.79 in    |
| Hatch color on both sides       | White      |
| Metal - Wooden ladder           | 4 sections |
| Height of wooden box            | 5.31 in    |
| Width of ladder                 | 14.4 in    |
| Width of step                   | 12.8 in    |
| Depth of step                   | 3.15 in    |
| Landing space                   | 39.8 in    |
| Opening distance/angle          | 45.3 in    |
| Maximum ceiling height          | 102.4 in   |

## Box dimensions [in] AxB

31.5x27.5 AS. 31.49 x 27.56

Outer box dimensions, mounting opening 0.79 in larger

#### **Technical draw**

A < 35.5

| С | 102.4 in |
|---|----------|
| D | 39.8 in  |
| E | 45.3 in  |
| G | 352 lbs  |