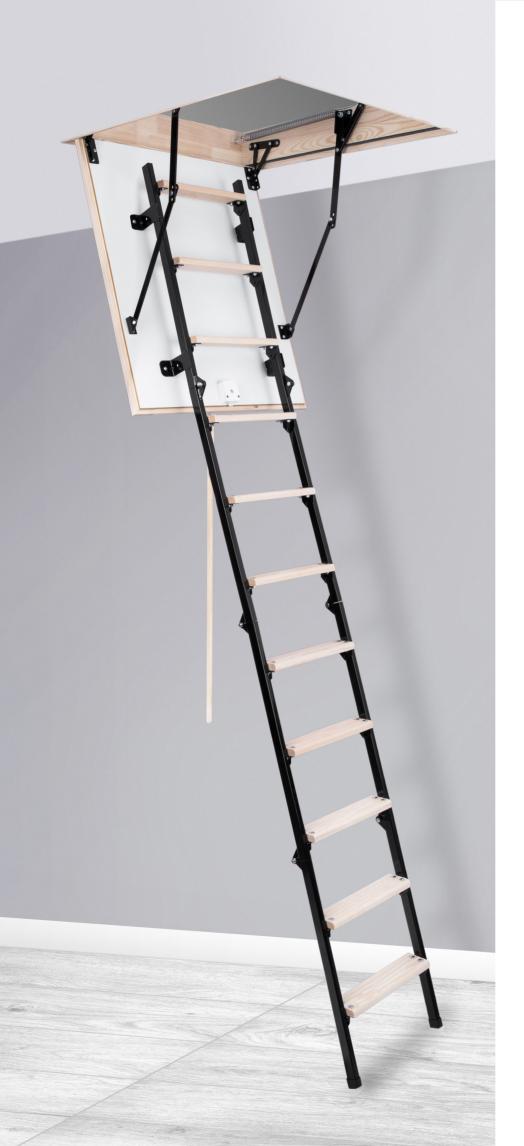

# **UNI 35.5 x 31.5**

1.02 in

The UNI loft ladder has got single sealing and hatch thickness 1.02 in. UNI model is ideally suited to conditions where the attic is insulated and does not require additional thermal insulation. The UNI stair model, thanks to its small dimensions, is perfect for installation in narrow and small corridors. The little size of the stairs were achived thanks to using the unique 4 section metal-wood lader. This ladder is equipped with non-slip feet, which perfectly adhere to the ground and prevent scratches on the floor surface. Our non-slip feet included in UNI loft ladder provide an aesthetic finish for the ladder after cutting. The excellent quality of materials used for the production of stairs and attention to every details of finish cause that the stairs will satisfy even the most demanding customers. The maximum load during use is up to 352 lbs.

# **Technical specification**

| Insulated hatch thickness       | 1.02 in    |
|---------------------------------|------------|
| Thickness of thermal insulation | 0.79 in    |
| Hatch color on both sides       | White      |
| Metal - Wooden ladder           | 4 sections |
| Height of wooden box            | 5.31 in    |
| Width of ladder                 | 14.4 in    |
| Width of step                   | 12.8 in    |
| Depth of step                   | 3.15 in    |
| Landing space                   | 53.1 in    |
| Opening distance/angle          | 49.2 in    |
| Maximum ceiling height          | 104.3 in   |