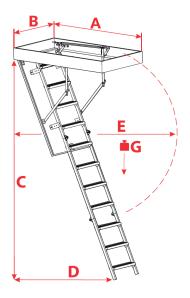

# **Technical specification**

| Insulated hatch thickness       | 1.02 in    |
|---------------------------------|------------|
| Thickness of thermal insulation | 0.79 in    |
| Hatch color on both sides       | White      |
| Metal - Wooden ladder           | 4 sections |
| Height of wooden box            | 5.31 in    |
| Width of ladder                 | 14.4 in    |
| Width of step                   | 12.8 in    |
| Depth of step                   | 3.15 in    |
| Landing space                   | 53.1 in    |
| Opening distance/angle          | 49.2 in    |
| Maximum ceiling height          | 104.3 in   |

# Box dimensions [in] AxB

35.5 x 31.5 AS. 35.43 x 31.49

Outer box dimensions, mounting opening 0.79 in larger

#### **Technical draw**

A > 35.5

| С | 104.3 in |
|---|----------|
| D | 53.1 in  |
| E | 49.2 in  |
| G | 352 lbs  |