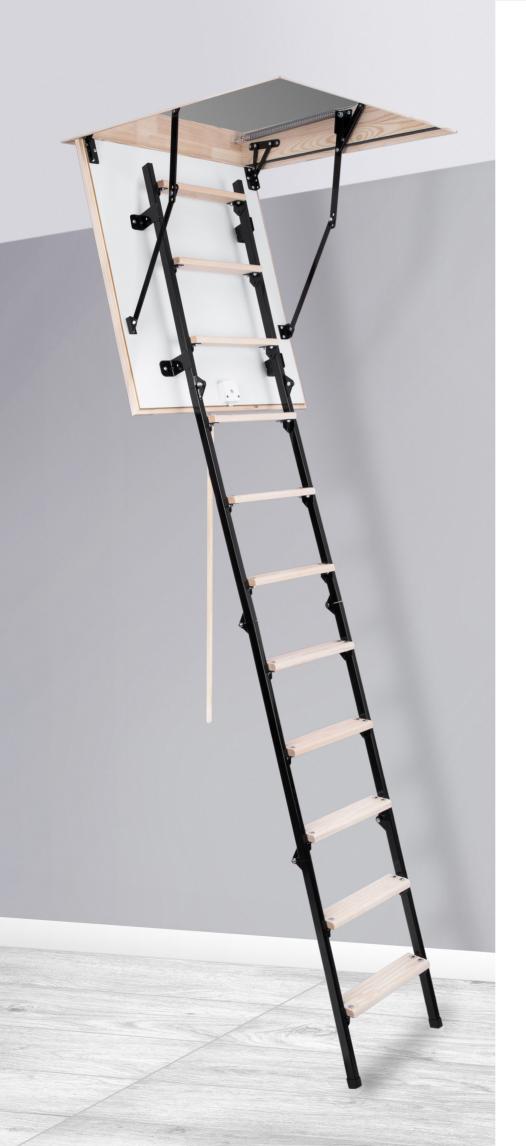

# **UNI 39 x 27.5**

1.02 in

The UNI loft ladder has got single sealing and hatch thickness 1.02 in. UNI model is ideally suited to conditions where the attic is insulated and does not require additional thermal insulation. The UNI stair model, thanks to its small dimensions, is perfect for installation in narrow and small corridors. The little size of the stairs were achived thanks to using the unique 4 section metal-wood lader. This ladder is equipped with non-slip feet, which perfectly adhere to the ground and prevent scratches on the floor surface. Our non-slip feet included in UNI loft ladder provide an aesthetic finish for the ladder after cutting. The excellent quality of materials used for the production of stairs and attention to every details of finish cause that the stairs will satisfy even the most demanding customers. The maximum load during use is up to 352 lbs.

# **Technical specification**

| Insulated hatch thickness       | 1.02 in    |
|---------------------------------|------------|
| Thickness of thermal insulation | 0.79 in    |
| Hatch color on both sides       | White      |
| Metal - Wooden ladder           | 4 sections |
| Height of wooden box            | 5.31 in    |
| Width of ladder                 | 14.4 in    |
| Width of step                   | 12.8 in    |
| Depth of step                   | 3.15 in    |
| Landing space                   | 53.1 in    |
| Opening distance/angle          | 49.6 in    |
| Maximum ceiling height          | 104.3 in   |