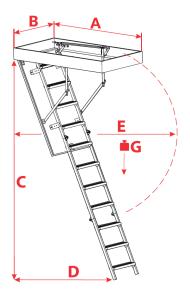

# **Technical specification**

| Insulated hatch thickness       | 1.02 in    |
|---------------------------------|------------|
| Thickness of thermal insulation | 0.79 in    |
| Hatch color on both sides       | White      |
| Metal - Wooden ladder           | 4 sections |
| Height of wooden box            | 5.31 in    |
| Width of ladder                 | 14.4 in    |
| Width of step                   | 12.8 in    |
| Depth of step                   | 3.15 in    |
| Landing space                   | 53.1 in    |
| Opening distance/angle          | 49.6 in    |
| Maximum ceiling height          | 104.3 in   |

## Box dimensions [in] AxB

39x27.5 AS. 39.37 x 27.56

Outer box dimensions, mounting opening 0.79 in larger

#### **Technical draw**

A > 35.5

| С | 104.3 in |
|---|----------|
| D | 53.1 in  |
| E | 49.6 in  |
| G | 352 lbs  |