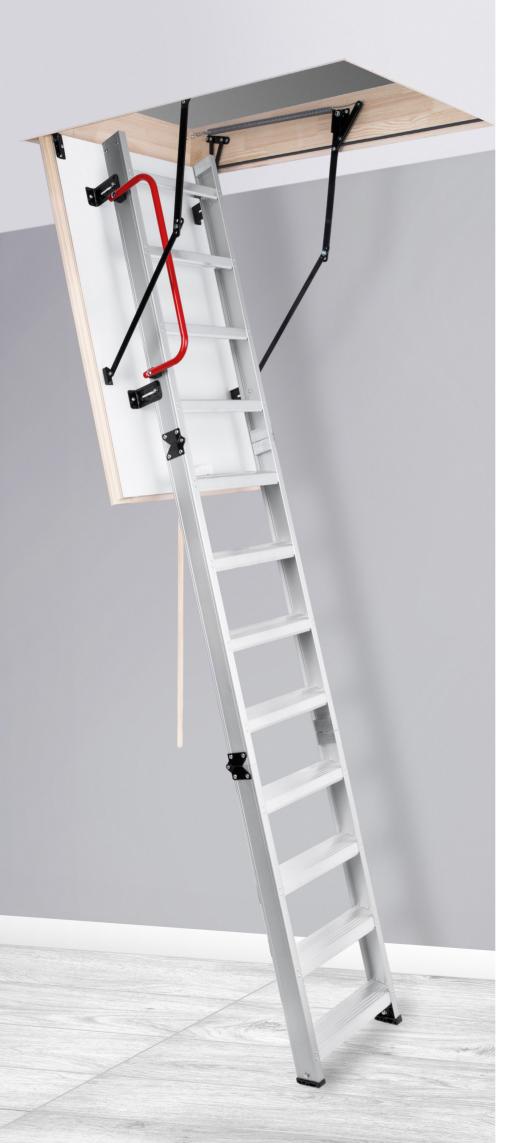

# ALUPROFI EXTRA 47X23.5 1.81 in

The ALUPROFI EXTRA loft ladders are characterized by single sealing and hatch thickness 1.81 in. The ALUPROFI EXTRA model is ideally suited to install where the attic is not insulated and required additional thermal insulation. The distinctive feature of the ALUPROFI EXTRA loft ladder is the light and extremely durable ladder made of high quality aluminum. The loft ladders have anti skidding feets, they adheres perfectly to the ground, prevent scratching of the foor and provide an aesthetic finish for the ladder after cutting. For increased safety and convenience of use, ALUPROFI EXTRA loft ladders are equipped in a stable and durable handrail. In the interest of user convenience, the handrail can be installed on the left or right side - depending on the customer preferences. The excellent quality of materials used for the production of loft ladders and attention to every detail of finish cause that the stairs will satisfy even the most demanding customers. Their maximum load during use is up to 352 lbs.

### **Technical specification**

| Insulated hatch thickness       | 1.81 in    |
|---------------------------------|------------|
| Thickness of thermal insulation | 1.57 in    |
| Hatch colour from both sides    | White      |
| Aluminum ladder                 | 3 sections |
| Height of wooden box            | 6.69 in    |
| Width of ladder                 | 15.75 in   |
| Width of step                   | 13.78 in   |
| Depth of step                   | 3.15 in    |
| Landing space                   | 55.9 in    |
| Opening distance/angle          | 65 in      |
| Maximum ceiling height          | 110.2 in   |