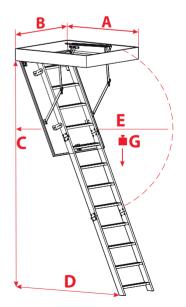

## **Technical draw**

| A > 4 | 3 in     |
|-------|----------|
| С     | 110.2 in |
| D     | 55.9 in  |
| E     | 65 in    |
| G     | 352 lbs  |
|       |          |