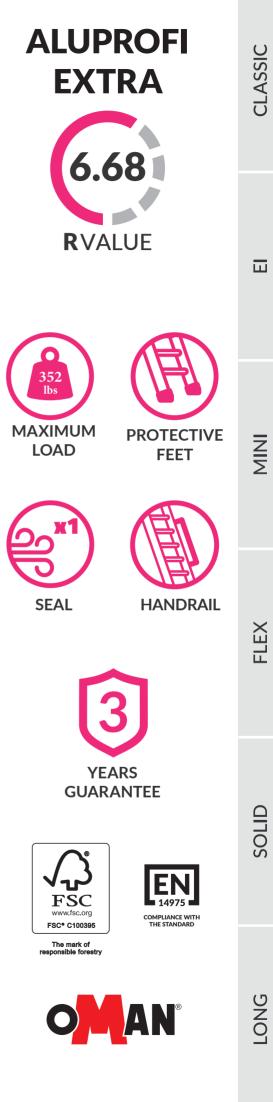

# ALUPROFI EXTRA 47X23.5 1.81 in

The ALUPROFI EXTRA loft ladders are characterized by single sealing and hatch thickness 1.81 in. The ALUPROFI EXTRA model is ideally suited to install where the attic is not insulated and required additional thermal insulation. The distinctive feature of the ALUPROFI EXTRA loft ladder is the light and extremely durable ladder made of high quality aluminum. The loft ladders have anti skidding feets, they adheres perfectly to the ground, prevent scratching of the foor and provide an aesthetic finish for the ladder after cutting. For increased safety and convenience of use, ALUPROFI EXTRA loft ladders are equipped in a stable and durable handrail. In the interest of user convenience, the handrail can be installed on the left or right side - depending on the customer preferences. The excellent quality of materials used for the production of loft ladders and attention to every detail of finish cause that the stairs will satisfy even the most demanding customers. Their maximum load during use is up to 352 lbs.

### **Technical specification**

| Insulated hatch thickness       | 1.81 in    |
|---------------------------------|------------|
| Thickness of thermal insulation | 1.57 in    |
| Hatch colour from both sides    | White      |
| Aluminum ladder                 | 3 sections |
| Height of wooden box            | 6.69 in    |
| Width of ladder                 | 15.75 in   |
| Width of step                   | 13.78 in   |
| Depth of step                   | 3.15 in    |
| Landing space                   | 55.9 in    |
| Opening distance/angle          | 65 in      |
| Maximum ceiling height          | 110.2 in   |