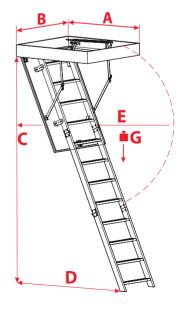

### **Technical draw**

| Λ                | ` | 43 | in   |
|------------------|---|----|------|
| $\boldsymbol{H}$ | _ | 40 | 1111 |

| С | 110.2 in |
|---|----------|
| D | 55.9 in  |
| E | 65 in    |
| G | 352 lbs  |