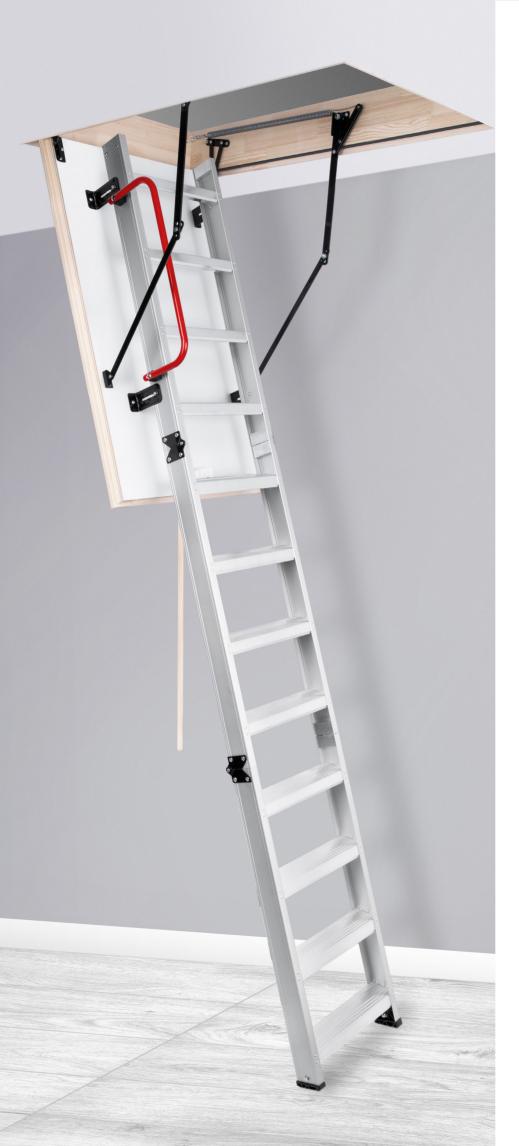

# 1.81 in

The ALU loft ladders are characterized by single sealing and hatch thickness 1.81 in. The ALU model is ideally suited to install where the attic is not insulated and required additional thermal insulation. The distinctive feature of the ALU loft ladder is the light and extremely durable ladder made of high quality aluminum. The loft ladders have anti skidding feets, they adheres perfectly to the ground, prevent scratching of the foor and provide an aesthetic finish for the ladder after cutting. For increased safety and conve-nience of use, ALU loft ladders are equipped in a stable and durable handrail. In the interest of user convenience, the handrail can be installed on the left or right side - depending on the customer preferences. The excellent quality of materials used for the production of loft ladders and attention to every detail of finish cause that the stairs will satisfy even the most demanding customers. Their maximum load during use is up to 352 lbs.

### **Technical specification**

| Insulated hatch thickness       | 1.81 in    |
|---------------------------------|------------|
| Thickness of thermal insulation | 1.57 in    |
| Hatch colour from both sides    | White      |
| Wooden ladder                   | 3 sections |
| Height of wooden box            | 6.69 in    |
| Width of ladder                 | 15.75 in   |
| Width of step                   | 13.78 in   |
| Depth of step                   | 3.15 in    |
| Landing space                   | 55.9 in    |
| Opening distance/angle          | 65 in      |
| Maximum ceiling height          | 110.2 in   |