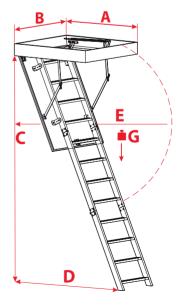

### **Technical specification**

| Insulated hatch thickness       | 1.81 in    |
|---------------------------------|------------|
| Thickness of thermal insulation | 1.57 in    |
| Hatch colour from both sides    | White      |
| Wooden ladder                   | 3 sections |
| Height of wooden box            | 6.69 in    |
| Width of ladder                 | 15.75 in   |
| Width of step                   | 13.78 in   |
| Depth of step                   | 3.15 in    |
| Landing space                   | 55.9 in    |
| Opening distance/angle          | 65 in      |
| Maximum ceiling height          | 110.2 in   |

#### Box dimensions [in] AxB

55 x 21.5 AS. 55.12 x 21.65

Outer box dimensions, mounting opening 0.79 in larger

## Technical draw

A > 43 in

C 110.2 in D 55.9 in E 65 in G 352 lbs