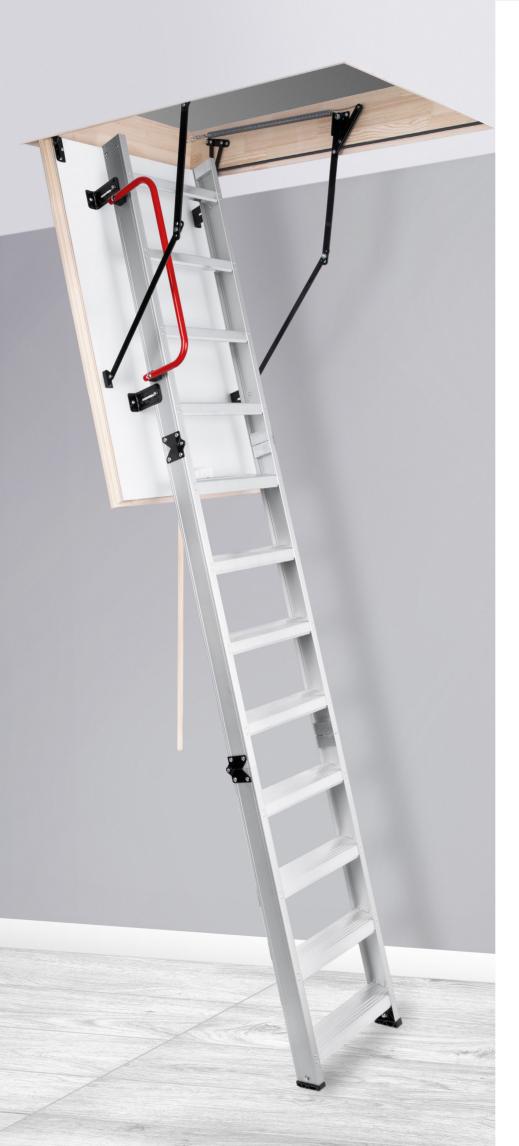

# **ALU 55 X 21.5**

1.81 in

The ALU loft ladders are characterized by single sealing and hatch thickness 1.81 in. The ALU model is ideally suited to install where the attic is not insulated and required additional thermal insulation. The distinctive feature of the ALU loft ladder is the light and extremely durable ladder made of high quality aluminum. The loft ladders have anti skidding feets, they adheres perfectly to the ground, prevent scratching of the foor and provide an aesthetic finish for the ladder after cutting. For increased safety and conve-nience of use, ALU loft ladders are equipped in a stable and durable handrail. In the interest of user convenience, the handrail can be installed on the left or right side – depending on the customer preferences. The excellent quality of materials used for the production of loft ladders and attention to every detail of finish cause that the stairs will satisfy even the most demanding customers. Their maximum load during use is up to 352 lbs.

#### Accessories

Mounting system

Hatch balustrade