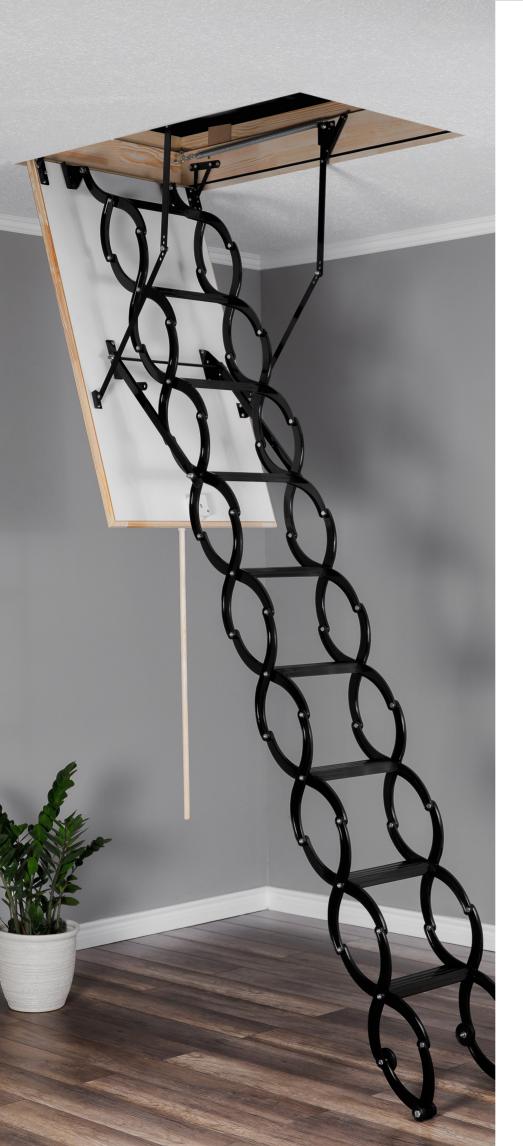

# **COMP 31.5 x 27.5**

1.02 in

The COMP loft ladder has got single sealing and hatch thickness 1.02 in. COMP model is ideally suited to conditions where the attic is insulated and does not require additional thermal insulation. The COMP stair model, thanks to the solid metal extendable "scissor" ladder, is perfect for installation in rooms up to 114.17 in high. The excellent quality of materials used for the production of stairs and attention to every details of finish cause that the stairs will satisfy even the most demanding customers. The maximum load during use is up to 352 lbs.

# **Technical specification**

| Insulated hatch thickness       | 1.02 in     |
|---------------------------------|-------------|
| Thickness of thermal insulation | 0.79 in     |
| Hatch color on both sides       | White       |
| Flex ladder                     | 10 sections |
| Height of wooden box            | 5.31 in     |
| Width of ladder                 | 15.3 in     |
| Width of step                   | 13.6 in     |
| Depth of step                   | 3.15 in     |
| Landing space                   | 82.7 in     |
| Opening distance/angle          | 96.6 in     |
| Maximum ceiling height          | 114.2 in    |