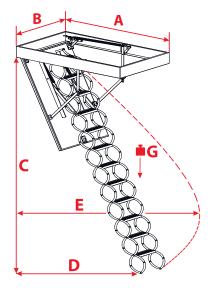

# **Technical specification**

| Insulated hatch thickness       | 1.02 in     |
|---------------------------------|-------------|
| Thickness of thermal insulation | 0.79 in     |
| Hatch color on both sides       | White       |
| Flex ladder                     | 10 sections |
| Height of wooden box            | 5.31 in     |
| Width of ladder                 | 15.3 in     |
| Width of step                   | 13.6 in     |
| Depth of step                   | 3.15 in     |
| Landing space                   | 82.7 in     |
| Opening distance/angle          | 96.6 in     |
| Maximum ceiling height          | 114.2 in    |

# Box dimensions [in] AxB

 $31.5 \times 27.5 \text{ AS. } 31.49 \times 27.56$ 

Outer box dimensions, mounting opening 0.79 in larger

#### **Technical draw**

| C        | 114.2 in |
|----------|----------|
| G        | 352 lbs  |
| <u> </u> |          |

A 31.5-39 D 82.7 in E 96.6 in