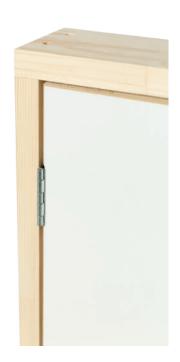

| Thickness of insulated doors    | 1.02 in                   |
|---------------------------------|---------------------------|
| Thickness of thermal insulation | 0.78 in                   |
| Door finish                     | white (both sides)        |
| Frame depth                     | 4.33 in                   |
| Frame thickness                 | 1.18 in                   |
| Opening                         | with handle               |
| Slot hinge                      | metal                     |
| Warranty                        | 3 years                   |
| Frame material                  | softwood                  |
| Screen molding                  | included (white)          |
| Universal assembly              | left hand/right hand      |
| Application                     | interior                  |
| Closing method                  | locking latch when closed |