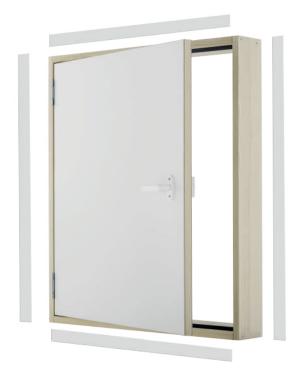

## **DK TERMO**

DK Termo wooden access door has door thickness of 1.02 in. The construction of the product is durable and solid. The door is finished with a white varnish that retains its color for many years. The set includes a screen molding made of white plastic

| Thickness of insulated doors    | 1.02 in                   |
|---------------------------------|---------------------------|
| Thickness of thermal insulation | 0.78 in                   |
| Door finish                     | white (both sides)        |
| Frame depth                     | 4.33 in                   |
| Frame thickness                 | 1.18 in                   |
| Opening                         | with handle               |
| Slot hinge                      | metal                     |
| Warranty                        | 3 years                   |
| Frame material                  | softwood                  |
| Screen molding                  | included (white)          |
| Universal assembly              | left hand/right hand      |
| Application                     | interior                  |
| Closing method                  | locking latch when closed |