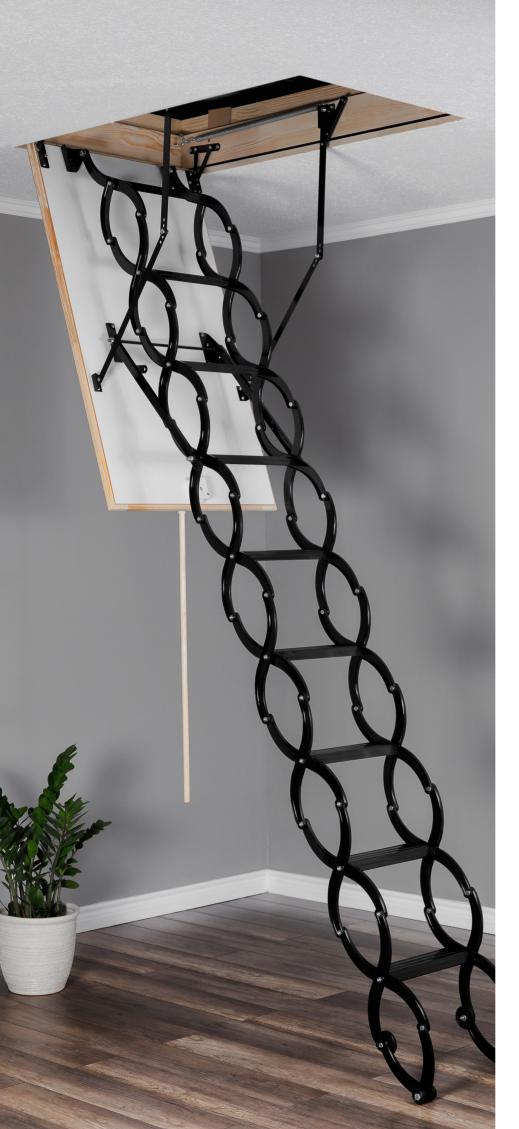

# **FLEX TERMO 39 X 23.5**

The FLEX TERMO loft ladder has got single sealing and hatch thickness 1.02 in. FLEX TERMO model is ideally suited to conditions where the attic is insulated and does not require additional thermal insulation. The FLEX stair model, thanks to the solid metal extendable "scissor" ladder, is perfect for installation in rooms up to 114.17 in high. The excellent quality of materials used for the production of stairs and attention to every details of finish cause that the stairs will satisfy even the most demanding customers. The maximum load during use is up to 352 lbs.