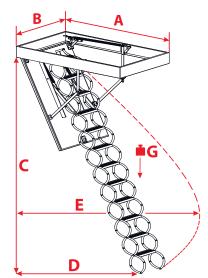

## **Technical specification**

| Insulated hatch thickness       | 1.02 in     |
|---------------------------------|-------------|
| Thickness of thermal insulation | 0.79 in     |
| Hatch colour from both sides    | White       |
| Flex ladder                     | 10 sections |
| Height of wooden box            | 5.31 in     |
| Width of ladder                 | 15.3 in     |
| Width of step                   | 13.6 in     |
| Depth of step                   | 3.15 in     |
| Landing space                   | 82.7 in     |
| Opening distance/angle          | 96.5 in     |
| Maximum ceiling height          | 114.2 in    |

#### **Technical draw**

| С | 114.2 in |
|---|----------|
| G | 352 lbs  |
|   |          |

A 31.5-39 D 82.7 in E 96.5 in