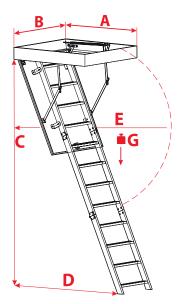

#### **Technical draw**

A > 43

| С | 110.2 in |
|---|----------|
| D | 58.3 in  |
| E | 65.3 in  |
| G | 352 lbs  |