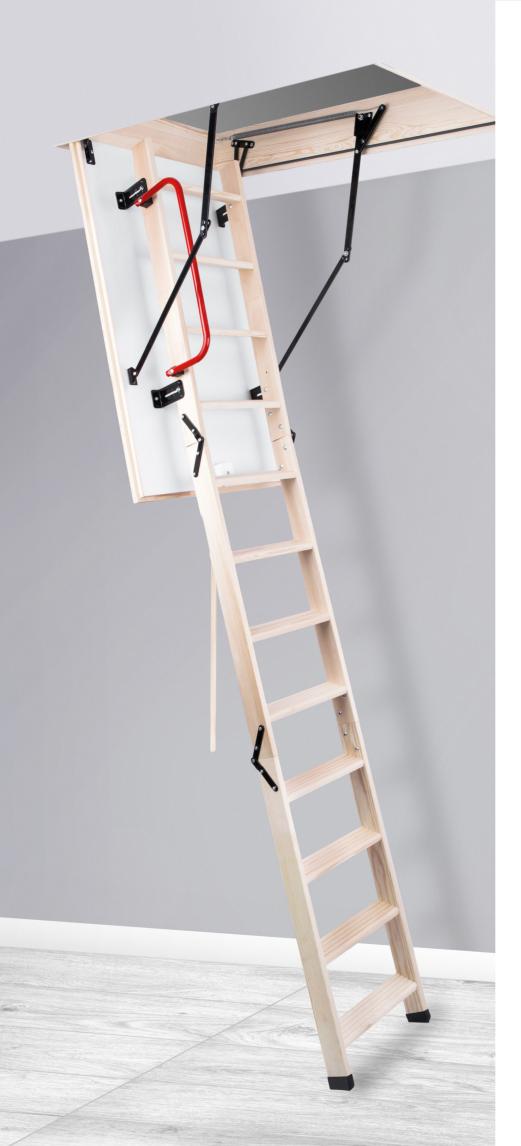

# **KOMFORT 47 X 23.5**

1.42 in

The KOMFORT loft ladder has got single sealing and hatch thickness 1.42 in. KOMFORT model is ideally suited to conditions where the attic is insulated and does not require additional thermal insulation. This ladder is equipped with non-slip feet, which perfectly adhere to the ground and prevent scratches on the floor surface. Our non-slip feet included in KOMFORT loft ladder provide an aesthetic finish for the ladder after cutting. To increase security and for comfortable use our KOMFORT loft ladder is also equipped with stable and durable handrail. In the interest of user convenience, the handrail has been designed in such a way that it can be mounted on the left or right side depending on customer preferences. The excellent quality of materials used for the production of stairs and attention to every details of finish cause that the stairs will satisfy even the most demanding customers . The maximum load during use is up to 352 lbs.

## **Technical specification**

| Insulated hatch thickness       | 1.42 in        |
|---------------------------------|----------------|
| Thickness of thermal insulation | 1.18 in        |
| Hatch colour from both sides    | White          |
| Wooden ladder                   | 3 sections     |
| Height of wooden box            | 5.31 in        |
| Width of ladder                 | 15.7 in        |
| Width of step                   | <b>14.1</b> in |
| Depth of step                   | 3.15 in        |
| Landing space                   | 58.3 in        |
| Opening distance/angle          | 65.3 in        |
| Maximum ceiling height          | 110.2 in       |

#### Accessories

system

balustrade