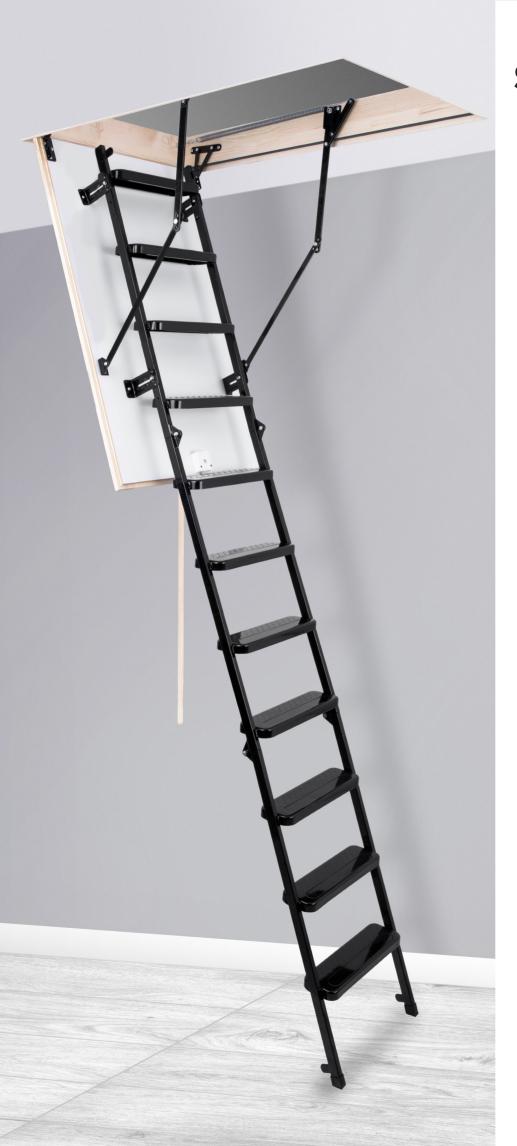

# **SOLID TERMO 51 X 27.5**

1.02 in

The SOLID TERMO loft ladder is characterised by single sealing and hatch thickness 1.02 in. SOLID TERMO model is ideally suited to conditions where the attic is poorly insulated and requires additional thermal insulation. This ladder is equipped with durable SOLID metal ladder, thanks to it the maximum load when using stairs is up to 418 lbs. Our non-slip feet included in SOLID TERMO loft ladder provide an aesthetic finish for the ladder after cutting. The excellent quality of materials used for the production of stairs and attention to every details of finish cause that the stairs will satisfy even the most demanding customers.

### **Technical specification**

| Insulated hatch thickness       | 1.02 in    |
|---------------------------------|------------|
| Thickness of thermal insulation | 0.79 in    |
| Hatch colour from both sides    | White      |
| Metal ladder                    | 3 sections |
| Height of wooden box            | 5.31 in    |
| Width of ladder                 | 15.7 in    |
| Width of step                   | 14.2 in    |
| Depth of step                   | 4.45 in    |
| Landing space                   | 58.3 in    |
| Opening distance/angle          | 65.3 in    |
| Maximum ceiling height          | 110.2 in   |