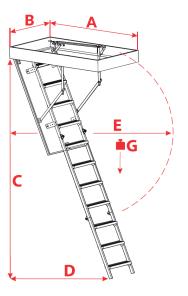

### **Technical specification**

| Insulated hatch thickness       | 1.02 in    |
|---------------------------------|------------|
| Thickness of thermal insulation | 0.79 in    |
| Hatch colour from both sides    | White      |
| Metal ladder                    | 3 sections |
| Height of wooden box            | 5.31 in    |
| Width of ladder                 | 15.7 in    |
| Width of step                   | 14.2 in    |
| Depth of step                   | 4.45 in    |
| Landing space                   | 58.3 in    |
| Opening distance/angle          | 65.3 in    |
| Maximum ceiling height          | 110.2 in   |

#### Box dimensions [in] AxB

51 x 27.5 AS. 51.18 x 27.56

Outer box dimensions, mounting opening 0.79 in larger

#### **Technical draw**

| A | > | 39 |  |
|---|---|----|--|
| C |   |    |  |
|   |   |    |  |

| C | 110.2 in |
|---|----------|
| D | 58.3 in  |
| E | 65.3 in  |
| G | 418 lbs  |

<sup>\*</sup>Mounting a handrail is unavailable