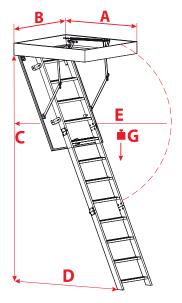

## **Technical specification**

| Insulated hatch thickness       | 1.02 in    |
|---------------------------------|------------|
| Thickness of thermal insulation | 0.79 in    |
| Hatch colour from both sides    | White      |
| Metal-Wooden ladder             | 3 sections |
| Height of wooden box            | 5.31 in    |
| Width of ladder                 | 15.7 in    |
| Width of step                   | 14.1 in    |
| Depth of step                   | 3.15 in    |
| Landing space                   | 58.3 in    |
| Opening distance/angle          | 65.3 in    |
| Maximum ceiling height          | 110.2 in   |

#### Technical draw

A > 43.5

| C | 110.2 ir |
|---|----------|
| D | 58.3 ir  |
| E | 65.3 ir  |
| G | 352 lb   |