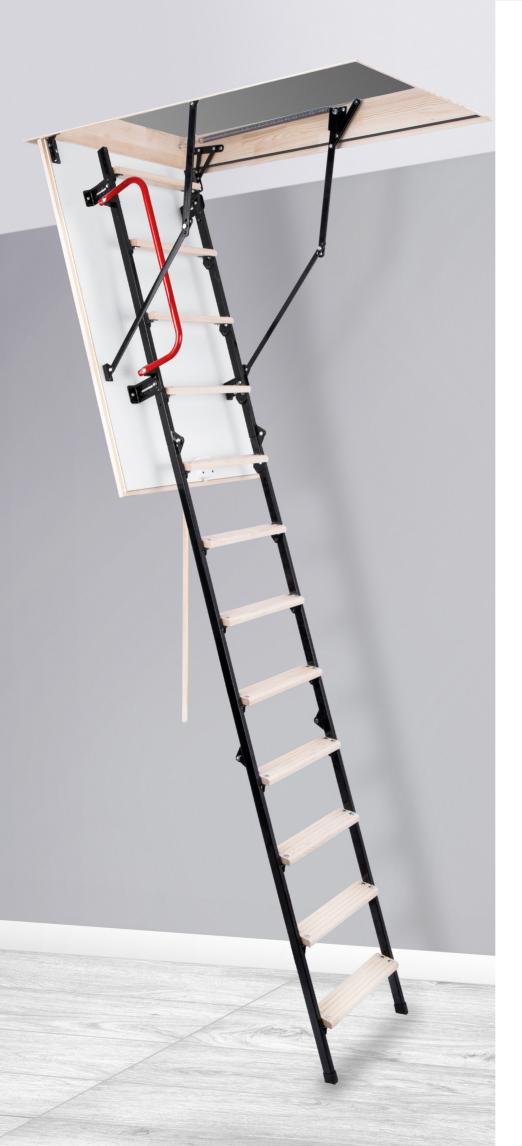

# STALLUX TERMO 51 X 21.5

1.02 in

The STALLUX TERMO loft ladders are characterized by single sealing and hatch thickness 1.02 in. The STALLUX TERMO model is ideally suited to install where the attic is insulated and does not require additional thermal insulation. The distinctive feature of the STALLUX TERMO loft ladder is the solid and extremely durable metal - wooden 3-section ladder. The loft ladders have anti skidding feets, they adheres perfectly to the ground, prevent from scratching of the floor and provide an aesthetic finish for the ladder after cutting. For increased safety and convenience of use, STALLUX TERMO loft ladders are equipped in a stable and durable handrail. In the interest of user convenience, the handrail can be installed on the left or right side - depending on the customer preferences. The excellent quality of materials used for the production of loft ladders and attention to every detail of finish cause that the stairs will satisfy even the most demanding customers. Their maximum load during use is up to 352 lbs.

## **Technical specification**

| Insulated hatch thickness       | 1.02 in    |
|---------------------------------|------------|
| Thickness of thermal insulation | 0.79 in    |
| Hatch colour from both sides    | White      |
| Metal-Wooden ladder             | 3 sections |
| Height of wooden box            | 5.31 in    |
| Width of ladder                 | 15.7 in    |
| Width of step                   | 14.1 in    |
| Depth of step                   | 3.15 in    |
| Landing space                   | 58.3 in    |
| Opening distance/angle          | 65.3 in    |
| Maximum ceiling height          | 110.2 in   |