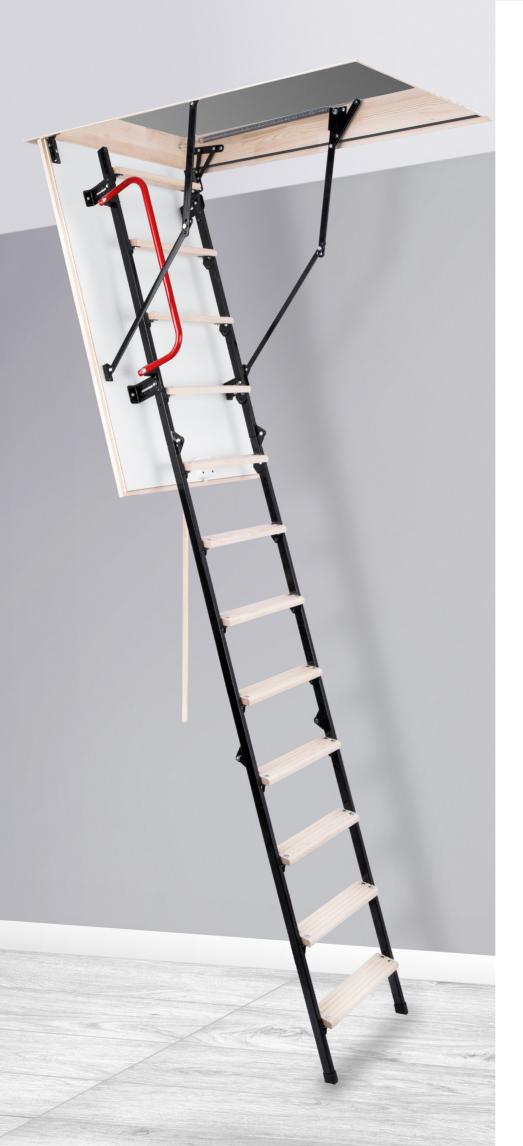

### 1.02 in

The ADDE loft ladders are characterized by single sealing and hatch thickness 1.02 in. The ADDE model is ideally suited to install where the attic is insulated and does not require additional thermal insulation. The distinctive feature of the ADDE loft ladder is the solid and extremely durable metal – wooden 3-section ladder. The loft ladders have anti skidding feets, they adheres perfectly to the ground, prevent from scratching of the floor and provide an aesthetic finish for the ladder after cutting. For increased safety and convenience of use, ADDE loft ladders are equipped in a stable and durable handrail. In the interest of user convenience, the handrail can be installed on the left or right side – depending on the customer preferences. The excellent quality of materials used for the production of loft ladders and attention to every detail of finish cause that the stairs will satisfy even the most demanding customers. Their maximum load during use is up to 352 lbs.

#### **Technical specification**

| Insulated hatch thickness       | 1.02 in    |
|---------------------------------|------------|
| Thickness of thermal insulation | 0.79 in    |
| Hatch colour from both sides    | White      |
| Metal-Wooden ladder             | 3 sections |
| Height of wooden box            | 5.31 in    |
| Width of ladder                 | 15.7 in    |
| Width of step                   | 14.1 in    |
| Depth of step                   | 3.15 in    |
| Landing space                   | 58.3 in    |
| Opening distance/angle          | 65.3 in    |
| Maximum ceiling height          | 110.2 in   |

#### Accessories

Masking batten

Mounting system

Hatch balustrade