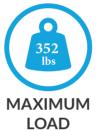

### 1.02 in

The ADDE loft ladders are characterized by single sealing and hatch thickness 1.02 in. The ADDE model is ideally suited to install where the attic is insulated and does not require additional thermal insulation. The distinctive feature of the ADDE loft ladder is the solid and extremely durable metal – wooden 3-section ladder. The loft ladders have anti skidding feets, they adheres perfectly to the ground, prevent from scratching of the floor and provide an aesthetic finish for the ladder after cutting. For increased safety and convenience of use, ADDE loft ladders are equipped in a stable and durable handrail. In the interest of user convenience, the handrail can be installed on the left or right side – depending on the customer preferences. The excellent quality of materials used for the production of loft ladders and attention to every detail of finish cause that the stairs will satisfy even the most demanding customers. Their maximum load during use is up to 352 lbs.

#### **Technical draw**

A > 43.5

| С | 110.2 in |
|---|----------|
| D | 58.3 in  |
| E | 65.3 in  |
| G | 352 lbs  |