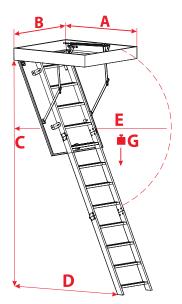

#### **Technical specification**

| Insulated hatch thickness       | 1.02 in    |
|---------------------------------|------------|
| Thickness of thermal insulation | 0.79 in    |
| Hatch colour from both sides    | White      |
| Metal-Wooden ladder             | 3 sections |
| Height of wooden box            | 5.31 in    |
| Width of ladder                 | 15.7 in    |
| Width of step                   | 14.1 in    |
| Depth of step                   | 3.15 in    |
| Landing space                   | 58.3 in    |
| Opening distance/angle          | 65.3 in    |
| Maximum ceiling height          | 110.2 in   |

#### Box dimensions [in] AxB

51 x 21.5 AS. 51.18 x 21.65

Outer box dimensions, mounting opening 0.79 in larger

#### **Technical draw**

A > 43.5

| С | 110.2 in |
|---|----------|
| D | 58.3 in  |
| E | 65.3 in  |
| G | 352 lbs  |