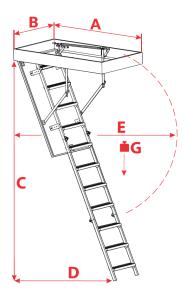

# **Technical specification**

| Insulated hatch thickness       | 1.02 in    |
|---------------------------------|------------|
| Thickness of thermal insulation | 0.79 in    |
| Hatch color on both sides       | White      |
| Metal - Wooden ladder           | 4 sections |
| Height of wooden box            | 5.31 in    |
| Width of ladder                 | 14.4 in    |
| Width of step                   | 12.8 in    |
| Depth of step                   | 3.15 in    |
| Landing space                   | 39.8 in    |
| Opening distance/angle          | 45.3 in    |
| Maximum ceiling height          | 102.4 in   |

## Box dimensions [in] AxB

31.5x23.5 AS. 31.49 x 2362

Outer box dimensions, mounting opening 0.79 in larger

#### **Technical draw**

| Δ  | < | 35.5 |  |
|----|---|------|--|
| т. | _ | 33.3 |  |

| С | 102.4 in |
|---|----------|
| D | 39.8 in  |
| E | 45.3 in  |
| G | 352 lbs  |