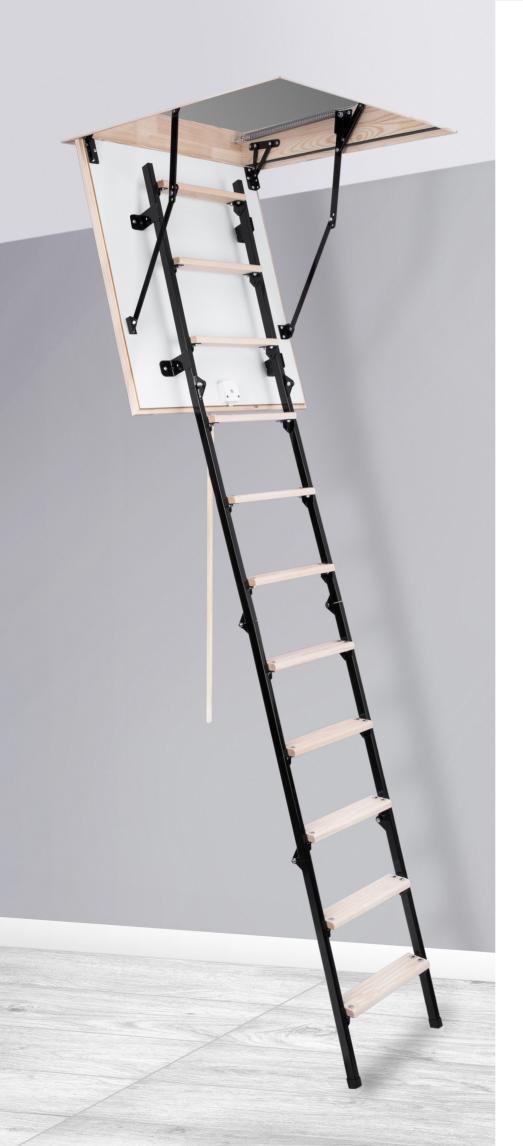

# **UNI 31.5 x 23.5**

1.02 in

The UNI loft ladder has got single sealing and hatch thickness 1.02 in. UNI model is ideally suited to conditions where the attic is insulated and does not require additional thermal insulation. The UNI stair model, thanks to its small dimensions, is perfect for installation in narrow and small corridors. The little size of the stairs were achived thanks to using the unique 4 section metal-wood lader. This ladder is equipped with non-slip feet, which perfectly adhere to the ground and prevent scratches on the floor surface. Our non-slip feet included in UNI loft ladder provide an aesthetic finish for the ladder after cutting. The excellent quality of materials used for the production of stairs and attention to every details of finish cause that the stairs will satisfy even the most demanding customers. The maximum load during use is up to 352 lbs.

# **Technical specification**

| Insulated hatch thickness       | 1.02 in    |
|---------------------------------|------------|
| Thickness of thermal insulation | 0.79 in    |
| Hatch color on both sides       | White      |
| Metal - Wooden ladder           | 4 sections |
| Height of wooden box            | 5.31 in    |
| Width of ladder                 | 14.4 in    |
| Width of step                   | 12.8 in    |
| Depth of step                   | 3.15 in    |
| Landing space                   | 39.8 in    |
| Opening distance/angle          | 45.3 in    |
| Maximum ceiling height          | 102.4 in   |