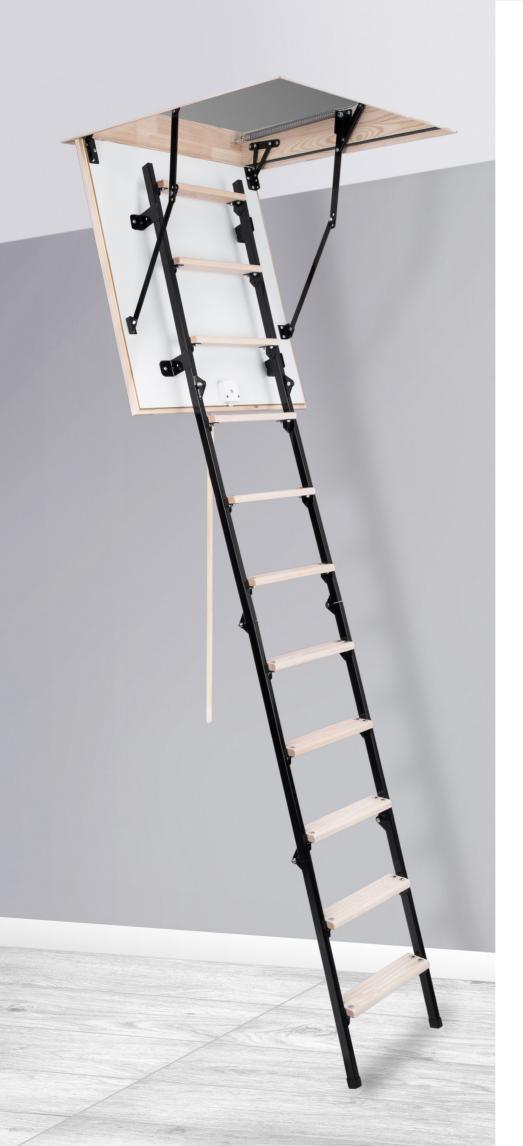

# **UNI 40 X 22.5 (RO)**

1.02 in

The UNI loft ladder has got single sealing and hatch thickness 1.02 in. UNI model is ideally suited to conditions where the attic is insulated and does not require additional thermal insulation. The UNI stair model, thanks to its small dimensions, is perfect for installation in narrow and small corridors. The little size of the stairs were achived thanks to using the unique 4 section metal-wood lader. This ladder is equipped with non-slip feet, which perfectly adhere to the ground and prevent scratches on the floor surface. Our non-slip feet included in UNI loft ladder provide an aesthetic finish for the ladder after cutting. The excellent quality of materials used for the production of stairs and attention to every details of finish cause that the stairs will satisfy even the most demanding customers. The maximum load during use is up to 352 lbs.

## **Technical specification**

| Insulated hatch thickness       | 1 1/32 in  |
|---------------------------------|------------|
| Thickness of thermal insulation | 3/4 in     |
| Hatch color on both sides       | White      |
| Metal - Wooden ladder           | 4 sections |
| Height of wooden box            | 5 5/16 in  |
| Width of ladder                 | 14 3/8 in  |
| Width of step                   | 12 3/4 in  |
| Depth of step                   | 3 1/8 in   |
| Landing space                   | 53 1/8 in  |
| Opening distance/angle          | 49 5/8 in  |
| Maximum ceiling height          | 104 1/4 in |

### Box dimensions [in] AxB

40 x 22.5 (Rough Opening) | Actual Size 39.5 x 22