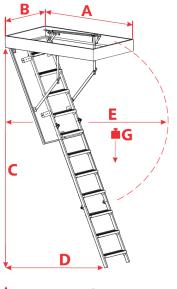

## **Technical specification**

| Insulated hatch thickness       | 1 1/32 in  |
|---------------------------------|------------|
| Thickness of thermal insulation | 3/4 in     |
| Hatch color on both sides       | White      |
| Metal - Wooden ladder           | 4 sections |
| Height of wooden box            | 5 5/16 in  |
| Width of ladder                 | 14 3/8 in  |
| Width of step                   | 12 3/4 in  |
| Depth of step                   | 3 1/8 in   |
| Landing space                   | 53 1/8 in  |
| Opening distance/angle          | 49 5/8 in  |
| Maximum ceiling height          | 104 1/4 in |

#### **Technical draw**

| <b>A</b> | 39 1/2 in  |
|----------|------------|
| В        | 22 in      |
| С        | 104 1/4 in |
| D        | 53 1/8 in  |
| Е        | 49 5/8 in  |
| G        | 352 lbs    |