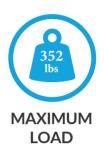

# **UNI 40 X 22.5 (RO)**

1.02 in

The UNI loft ladder has got single sealing and hatch thickness 1.02 in. UNI model is ideally suited to conditions where the attic is insulated and does not require additional thermal insulation. The UNI stair model, thanks to its small dimensions, is perfect for installation in narrow and small corridors. The little size of the stairs were achived thanks to using the unique 4 section metal-wood lader. This ladder is equipped with non-slip feet, which perfectly adhere to the ground and prevent scratches on the floor surface. Our non-slip feet included in UNI loft ladder provide an aesthetic finish for the ladder after cutting. The excellent quality of materials used for the production of stairs and attention to every details of finish cause that the stairs will satisfy even the most demanding customers. The maximum load during use is up to 352 lbs.

#### **Technical draw**

| <b>A</b> | 39 1/2 in  |
|----------|------------|
| В        | 22 in      |
| С        | 104 1/4 in |
| D        | 53 1/8 in  |
| Е        | 49 5/8 in  |
| G        | 352 lbs    |