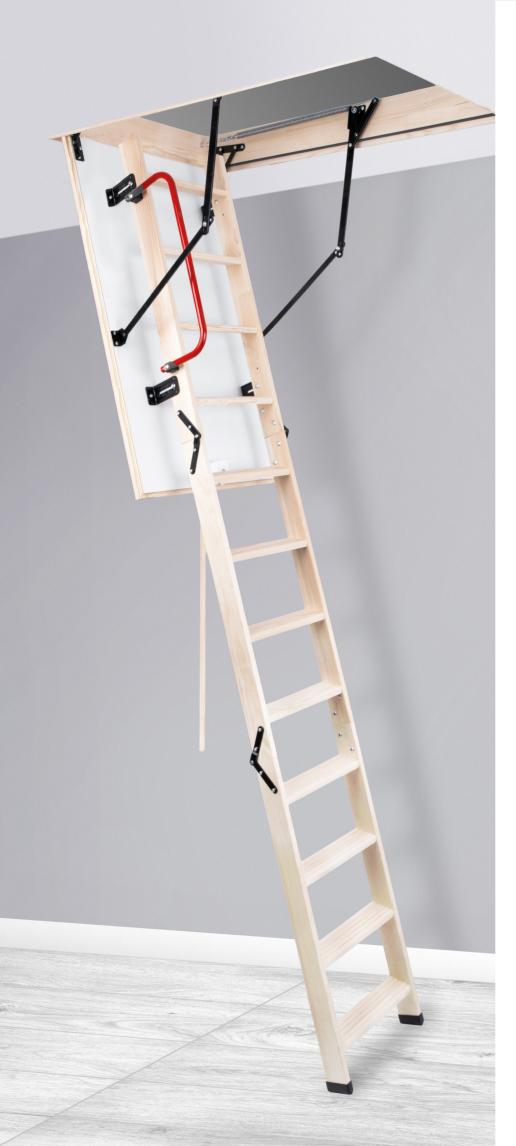

# **TERMO PS**

PROTECTIVE FEET

352 Ibs

LOAD

SEAL

HANDRAIL

FLEX

SOLID

# **TERMO PS 55 X 21.5** 1.02 in

The TERMO PS loft ladder has got single sealing and hatch thickness 1.02 in. TERMO PS model is ideally suited to conditions where the attic is insulated and does not require additional thermal insulation. This ladder is equipped with non-slip feet , which perfectly adhere to the ground and prevent scratches on the floor surface. Our non-slip feet included in TERMO PS loft ladder provide an aesthetic finish for the ladder after cutting. To increase security and for comfortable use our TERMO PS loft ladder is also equipped with stable and durable handrail. In the interest of user convenience, the handrail has been designed in such a way that it can be mounted on the left or right side depending on customer preferences. The excellent quality of materials used for the production of stairs and attention to every details of finish cause that the stairs will satisfy even the most demanding customers . The maximum load during use is up to 352 lbs.