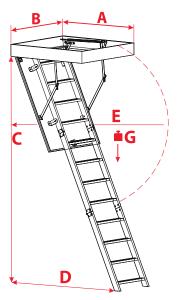

## **Technical specification**

| 1.02 in    |
|------------|
| 0.79 in    |
| White      |
| 3 sections |
| 5.31 in    |
| 15.7 in    |
| 14.1 in    |
| 3.15 in    |
| 58.3 in    |
| 65.3 in    |
| 110.2 in   |
|            |

### **Technical draw**

| <b>A &gt;</b> 43 |          |
|------------------|----------|
| С                | 110.2 in |
| D                | 58.3 in  |
| E                | 65.3 in  |
| G                | 352 lbs  |
|                  |          |